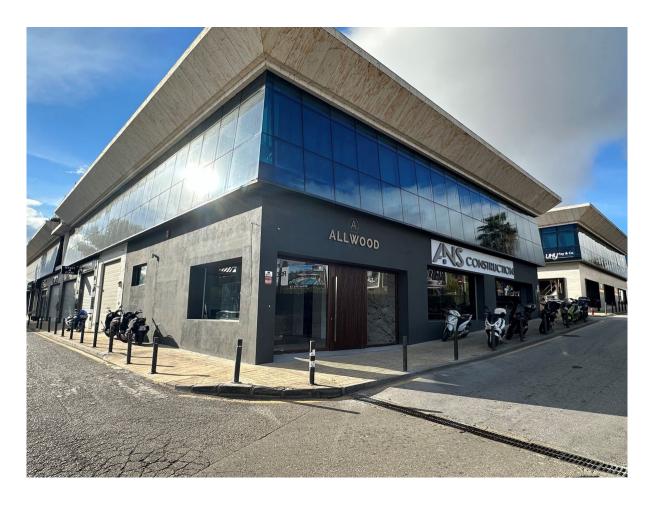

## Puerto Banús

Rooms: 0 Bathrooms: 1 M²: 504 Price: 1,150,000 €

Status: Sale Property Type: Commercial Reference: R132516 Publish date: 14.01.24

Overview:Commercial permises of 504sqm in Centro Puerta de Banus, next to BMW /Porsche garage, Shell petrol station and Alzambra, with fantastic visibility from the road. Spread over two floors, with the ground floor at street level and a basement featuring a toilet/shower room. The high ceiling of 4.5 meters allows for the addition of a mezzanine if desired. Recently refurbished as an architect's office, the property boasts a modern appearance with a predominantly glass frontal facade. The property is rented out until 2027 and therefore offers a 5% garantied rental return for another 4 years. Sold with 2 parking spaces in the underground garage.