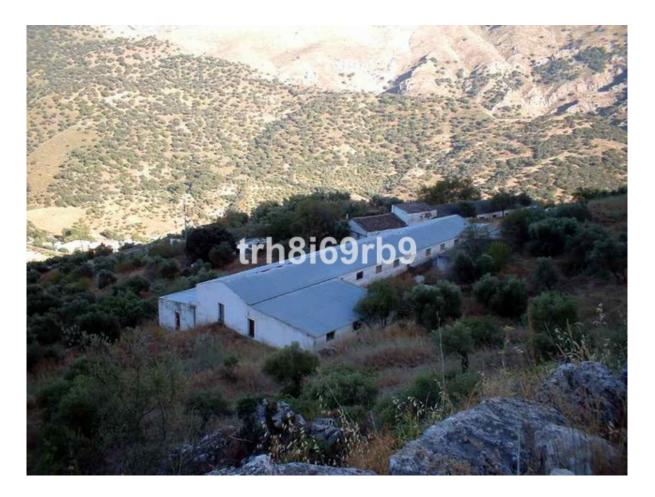

Overview:A prime investment project located only 15 minutes from Ronda. The finca consists of 7.5 hectares of olive plantation (approx 600 producing trees) and borders the National park of Grazalema. There are approx 1,100m2 of constructed warehouses and buildings, there is also on the land a legalised mineral water source with 2 litre per second capacity. This water has been previously analysed by the owners and is of high grade purity. This project comes with all paperwork in order and a pre-project for a rural spa/hotel. A number of options can be considered for this property such as : Mineral water bottle plant, Spa/Hotel, Equestrian centre or simply a grand private home. It has easy access from the main road and is within walking distance of the white village of Benaojan. It holds spectacular panoramic views over the surrounding countryside including Ronda in the distance. Investment, Rural, Parking: Ample Parking, Garden: Private, Facing: East, West and South Views: Breathtaking, Countryside, Hills, Mountains, Panoramic, Pleasant, Very good, Village. Features 5-10 minutes to shops, Close to all Amenities, Close to schools, Country, Ideal for Country Lovers, Investment Property, Quiet Location, Sought After Area,