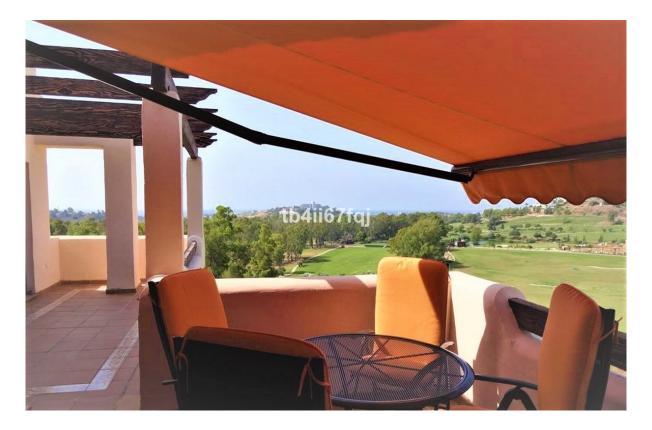

## Benahavís

Rooms: 2 Status: Sale Bathrooms: 2 Property Type: Penthouse

M<sup>2</sup>: 117 Reference: R2027502 Price: 475,000 € Publish date: 12.05.23

Overview:Fantastic penthouse in Lomas del Conde Luque, Benahavis. With 2 bedrooms and 2 bathrooms, very bright. 117 m2 total built, with 30 m2 of Terrace. Oriented to the Southwest. Wonderfull views to the Golf course and panoramic sea view. Elevator. Communal swimming pool. It comes with 2 parking spaces and storage. Modern style. With fantastic views of the Atalaya Golf Course and panoramic views of the sea and mountains. The complex has large and wonderful gardens with outdoor pool and heated indoor pool and sauna. Only 3 kilometers from the beach. It is constructed with materials of the highest quality. 45 km from Malaga Airport and 10 minutes from the famous Puerto Banus and surrounded by golf courses at a short distance.