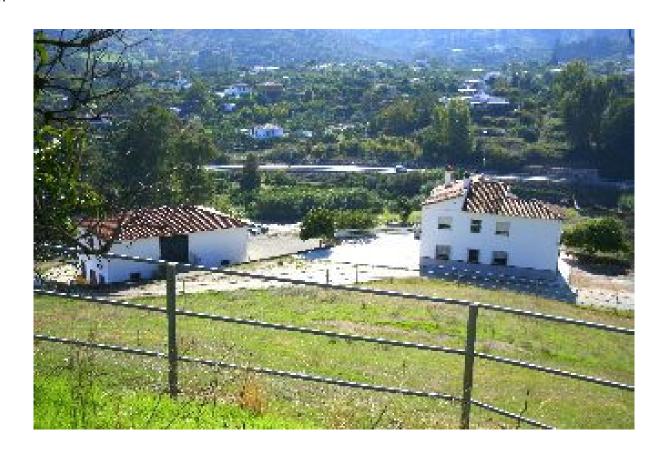

Property Type: Commercial

Reference: R2322323

Publish date: 12.05.23

Overview:EQUESTRIAN Centre . Loads of POTENTIAL . Excellent communication links . Close to the popular town of Coin . Close to many TAPAS Bars . Walking distance to local bar-restaurant . EXPERIENCE THE CULTURE AND LIFESTYLE of the Guadalhorce Valley Exclusive equestrian property with excellent communication links. Located only a few minutes from the centre of Coin and 30 minutes from Malaga and Marbella. The plot of 70,000m² is fully fenced, the house has its own well and water deposit. Picadero 600m² warehouse Large house of 300m² Workshop 300m² Stabling for 10 horses The house does require renovating but it would make a perfect equestrian centre or rural hotel. 30 minutes drive to Marbella 35 minutes to Malaga Airport