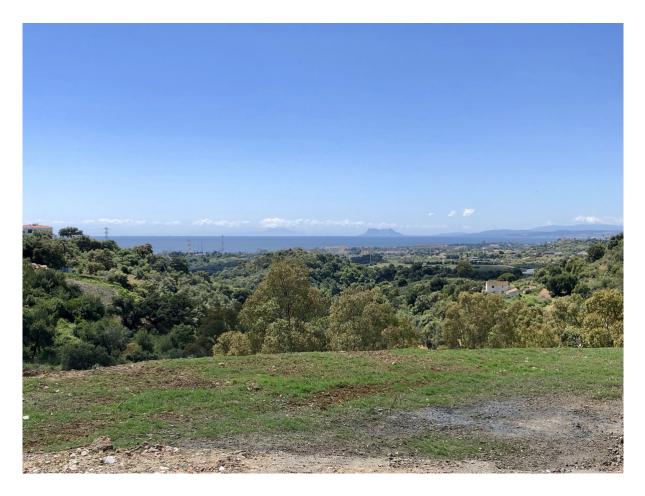

## New Golden Mile

Rooms: 0 Status: Sale Bathrooms: 0 Property Type: Land M²: 1,000 Reference: R2385014

Price: 1,600,000 € Publish date: 12.05.23

Overview:LARGE DOUBLE PLOT FOR LUXURY VILLA Double Plot: 6,310m<sup>2</sup> (3,134m<sup>2</sup> + 3,176m<sup>2</sup>) Max Build: 1,000m<sup>2</sup> plus basement and porches Large elevated double plot with unobstructed panoramic, south-western sea view to Gibraltar and Morocco and mountains. This plot is divisible so you can build two villas if you choose. Close to beach (2km), great restaurants, supermarkets, hospital, schools etc. La Panera on the New Golden Mile between San Pedro and Estepona is a beautiful and peaceful area, only 10 to 12 minutes from Puerto Banus. High quality urbanisation with luxury villas. All services are in place.