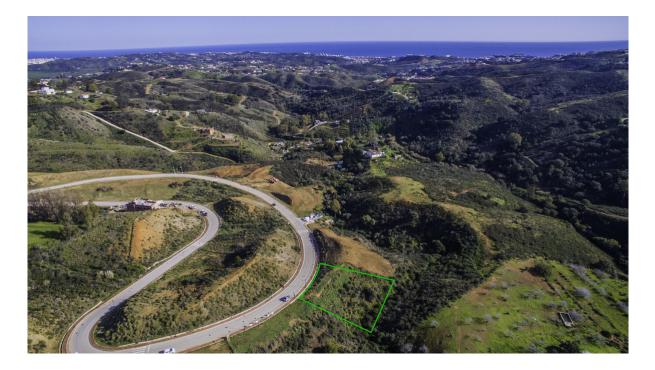

## La Cala Golf

Rooms: 0 Status: Sale Bathrooms: 0 Property Type: Land M<sup>2</sup>: 0 Reference: R2644706 Price: 325,000 € Publish date: 12.05.23

Overview:We offer a range of plots in La Cala Golf and La Mairena where you can enjoy complete peace and tranquillity, you are only a few minutes drive to the beautiful sandy beaches, fine restaurants and shops of the sophisticated area of Elviria or La Cala de Mijas. This is without doubt a place to build a fabulous villa of your dreams and a lifetime investment. Residential Plot, La Cala Golf, Costa del Sol. Sector 14 Plot 14 Garden/Plot 1585 m<sup>2</sup>. Buildable :317 m2t Setting : Frontline Golf, Suburban, Country, Mountain Pueblo, Close To Golf, Close To Shops, Close To Sea, Close To Schools, Close To Forest. Orientation : South. Condition : New Construction. Views : Sea, Mountain, Golf, Forest. Garden : Private. Category : New Development.