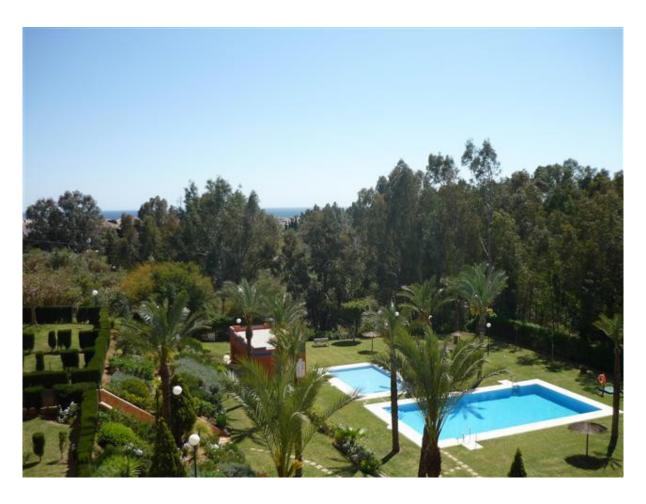

## **Floors**

Benahavís

Rooms: 2 Bathrooms: 2 M²: 95 Price: 235,000 €

Status: Sale Property Type: Floors Reference: R2756210 Publish date: 12.05.23

Overview: This lovely and comfortable two bedroom apartment in Atalya Green is on the third floor. The accommodation comprises of a spacious lounge dining room, large independent kitchen, two good sized bedrooms of which the master has an en-suite bathroom, and a second shower room. It is comfortably furnished throughout. The property comes with a underground parking place. The complex offers well-kept landscaped gardens, a salt water pool, a childrens pool and a pool house. The community is very well kept. Diana Centre with its shops, bars, restaurants and its popular Saturday market (not to forget one of the best doctors on the coast) is just a 10 minute walk away. The golf courses of Atalaya, Guadalmina and El Paraiso are all close by, and the mountain village of Benahavis with its many excellent restaurants as well as Puerto Banus are both 15 minutes by car. Atalaya Green is a quiet urbanisation set just behind the main coast road, the N-340, making it an ideal location for commuting to Marbella, San Pedro de Alcantara, Puerto Banus, and Estepona. The beach is approximately 15 minutes walk and all the amenities one could wish are close by. The main motorway can be reached within 10 ten minutes making it easy to reach both Malaga and Gibraltar inside 40 minutes.