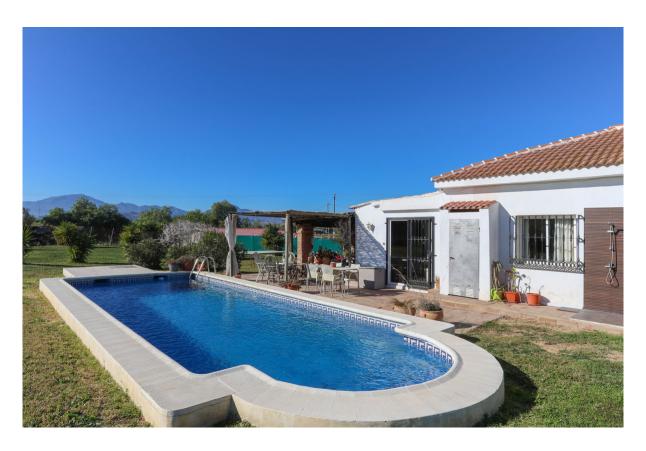

## Cártama

Rooms: 4 Bathrooms: 2 M²: 118 Price: 285,000 €

Status: Sale Property Type: Villa Reference: R3182143 Publish date: 12.05.23

Overview:Beautifully Presented Casa . Easy access . Flat plot . Privacy . Short drive to the Railyway Station . EXPERIENCE THE CULTURE AND LIFESTYLE of the Guadalhorce Valley A short five minute drive from the brand new Guadalhorce Hospital, this property is located on a small gated rural urbanisation providing a community atmosphere along with the peace and tanquility of the countryside. Entering through the double gates is space for parking although the property does have a covered porch with a car inspection pit. There is a also a storeroom in this area. There is a private pool and plently of room to soak up the sunshine aswell as a covered terrace. Inside the property consists of the following. There are bedrooms to either side of the corridor as you enter the house. The master bedroom located on your right has a large ensuite bathroom with wall-to-wall mirrored fitted storage. Moving on from here is the living room on your left and another bathroom and double bedroom ahead. To your left is the large fully fitted kitchen and dining area that opens up onto the covered terrace. The fourth bedroom, currently used as a second living room, has double doors straight out on to the pool area, great for guests! Cártama is situated at the heart of the Guadalhorce valley, at the front of two small sierras and surrounded by thousands of citrus trees. It is one of the most extensive towns in the province and being close (17 km.) to the city of Málaga, the airport and the coast, it is a popular location! The village is divided into different communities: Cártama Pueblo, the old town, and Estación de Cártama, which is home to the railway station. The A-357 crosses in the middle. Both places have