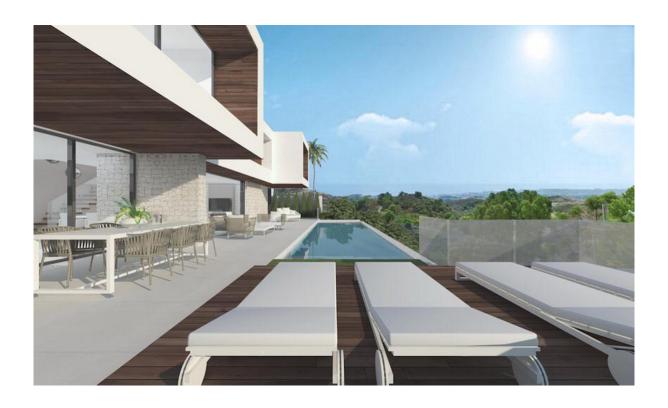

## Villa

Mijas

Rooms: 4 Status: Sale Bathrooms: 3
Property Type: Villa

M<sup>2</sup>: 417 Reference: R3190387 Price: 1,150,000 €
Publish date: 12.05.23

Overview: We put at your disposal the sale of this turnkey villa, with extraordinary sea views, located in the Lomas de Mijas urbanization. The work will begin after the signing of the contract with the buyer, so that he can choose the qualities and distribution. CUADRODESUPERFICIES: LOW LEVEL 1.- Living-dining room 60.00 m2 2.- Kitchen 20.58 m2 3.- Hall 3.05 m2 4.- Bathroom 1. 3.40 m2 5.- Bedroom 1 11.69 m2 6.- Covered porch 40.36 m2 7.- Water sheet 39.30 m2 Useful surface 98.72 m2 Constructed surface 131.35 m2 TOP FLOOR 8.- Hall 13.10 m2 9.-Bedroom 2 13.00 m2 10.- Bedroom 3 16.00 m2 11.- Bathroom 2. 7.10 m2 12.- Main bedroom 20.10 m2 13.-Dressing room 11.75 m2 14.- Bathroom suite 7.60 m2 15.- Covered terrace 1 6.55 m2 16.- Covered terrace 2 4.32 m2 17.- Covered terrace 3. 12.60 m2 Usable surface 88.65 m2 Constructed surface 121.84 m2 BASEMENT 18.-Open space 116.50 m2 19.- Storage room 9.40 m2 20.- Facilities 9.15 m2 Useful surface area 135.05 m2 Constructed area 164.12 m2 TOTAL USEFUL SURFACE 322.42 m2 TOTAL BUILT AREA 417.31 m2 METHOD OF PAYMENT: 1. HOUSING RESERVE: 8.000€ 2. PURCHASE OF THE PLOT: 268.000€ Taxes: I.T.P. 7 %: 19.320€ 3. SIGNATURE OF TURNKEY CONTRACT: 156.500€ Taxes: I.V.A. 10 %: 15.650€ 4. COMPLETION OF HOUSING FOUNDATION WORK: 156.500€ Taxes: I.V.A. 10 %: 15.650€ 5. COMPLETION OF HOUSING STRUCTURE WORK: 156.500€ Taxes: I.V.A. 10 %: 15.650€ 6. COMPLETION OF ENCLOSURE HOUSING AND INTERIOR WALLS: 270.000€ Taxes: I.V.A. 10 %: 27.000€ 7. ARCHITECT S CERTIFICATE THAT 80 % OF WORK/CONSTRUCTION IS COMPLETED: 100.000€ Taxes: I.V.A. 10 %: 10.000€ 8, ARCHITECT'S CERTIFICATE FOR COMPLETION OF WORK: 34.500€ Taxes: I.V.A. 10 %; 3.450€ Price: Taxes: Total: €