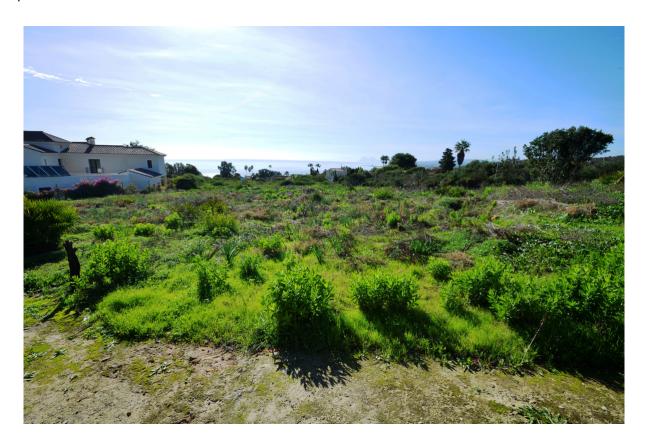

## San Roque

Rooms: 0 Status: Sale Bathrooms: 0
Property Type: Land

M<sup>2</sup>: 373 Reference: R3319405 Price: 225,000 €

Publish date: 12.05.23

Overview:Plot with a surface of 1.245m2 and a total building area of 373m2. This plot is located in the area next to Sotogrande Port, very close to famous area of Gibraltar, nice ubication with panoramic views over the sea, Gibraltar and the african coast. The beaches are fantastic and only in short walk of aproximatelly 700meters. 5 minutes drive to the attractive Puerto de La Duquesa & Guadiaro where you will find all kind of ammenities and leisure areas. Situated in a urbanization with all supplies and building permits. EXCELLENT OPPORTUNITY!! Must be seen!!