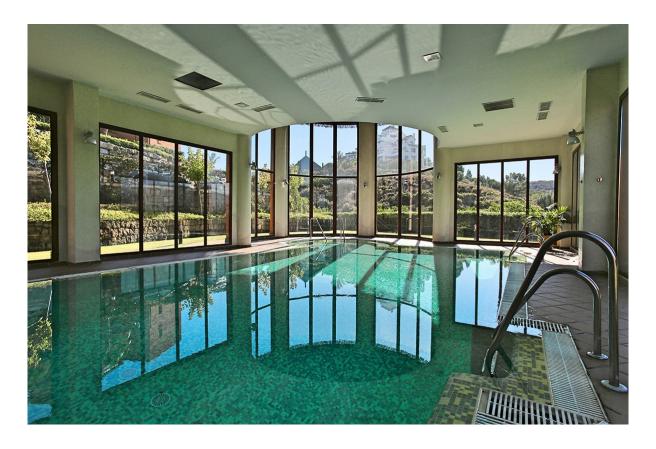

## Atalaya

Rooms: 3 Bathrooms: 2 M²: 162 Price: 425,000 €

Status: Sale Property Type: Penthouse Reference: R3336280 Publish date: 12.05.23

Overview: The penthouse has three double bedrooms, one of which is located on the upper floor and a private terrace with views to the swimming pool. The kitchen is spacious and fully fitted with Siemens appliances and ample space for a dining table and also a separate utility area There are a number of swimming pools throughout the complex, including a heated indoor pool with gymnasium and padel tennis court. The complex has 24-hour security. The property is to be sold with two underground parking spaces and one store room.