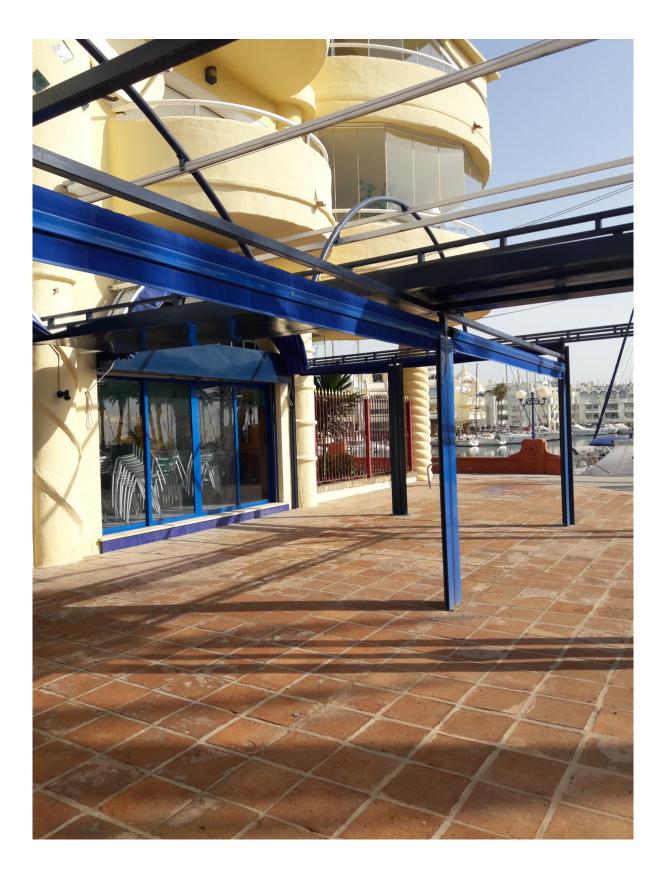

## Commercial premise

Benalmadena Costa

Rooms: 0 Bathrooms: 0 M²: 400 Price: 480,000 €

Status: Sale Property Type: Commercial Reference: R3346045 Publish date: 12.05.23

premise

Overview:Commercial premise in first class tourist area, Puerto Deportivo de Benalmádena (PUERTO MARINA), next to the Yacht Club and the Diving and Sailing Schools. Currently enabled for Café-Restaurant has the following municipal licenses of activity: Cafeteria - Bar- Ice Cream Shop -Restaurant. It has 2 floors of 115 sq.mts, a terrace with 100 sq.mts. and 16 metres of facade in three ornamental arches. Excellent location, facing South, facing the

| sea with views to the inner islands from Puerto Marina by the East and to the open sea by the Southwest. Unbeatable situation in the possible expansion of the Marina. |  |
|------------------------------------------------------------------------------------------------------------------------------------------------------------------------|--|
| Features:                                                                                                                                                              |  |
| None                                                                                                                                                                   |  |