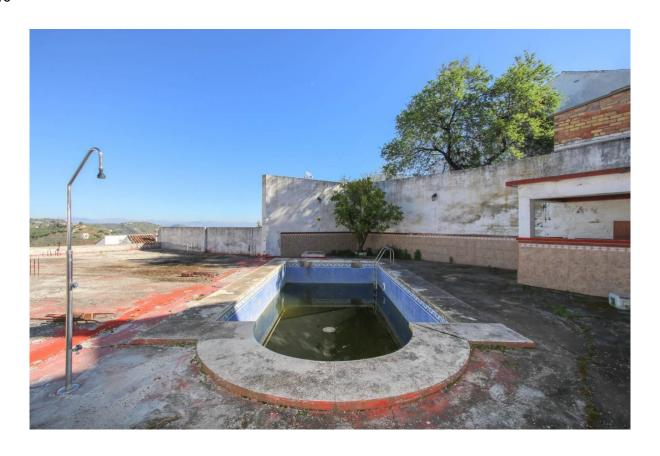

Reference: R3360586

Publish date: 12.05.23

atus: Sale premise

Overview:Incredibly LARGE WHAREHOUSE. Located in the popular village of Guaro. Loads of potential. Close to many TAPAS Bars. Possible Rural Tourism Opportunity This huge 472sqm warehouse could be whatever the imagination desires, from a hotel, a series of apartments, a large townhouse etc. the possibilities are endless. Upstairs is a large terrace of the same size with a private swimming pool and bar area. There is the possibility to build an extra two floors if wanted. Come and see this blank canvas in the centre of Guaro and create the property of your dreams. Guaro is a modest white village, located on the edge of the Sierra de las Nieves natural park. Thanks to its elevated position, at over 350 metres above sea level, the village offers privileged views across the surrounding countryside. The area is known for producing almonds and olives, which is an important part of the local economy. Guaro has it's own olive mill, where locals have their harvests pressed. It is the ideal spot for outdoor lovers, which also offers a few famous cultural activities like the Luna Mora festival in September. Like many white villages in Andalucia, the village dates back to the Arabic occupation of Spain. Guaro is located 55 minutes (50 km) from the city of Málaga and the airport and the beaches of the Costa del Sol (Marbella) are only a 35 minute (24 km.) drive away!