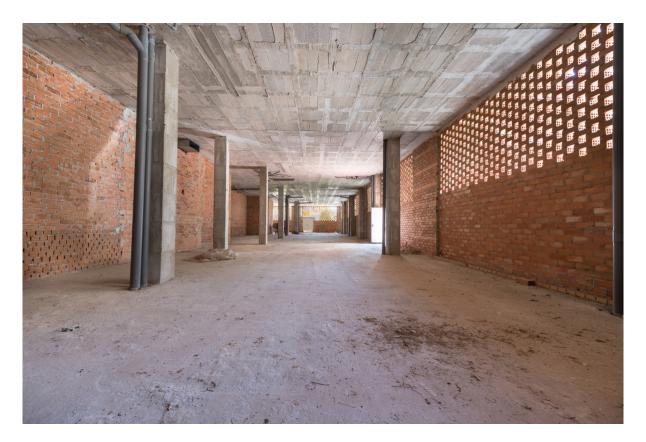

Overview:Commercial premises in Cartama area CARTAMA ESTACION, 488 m. of surface, raw property with the possibility of redistributing or separating, south orientation, cement floor. Extras: diaphanous, corner, three-phase, close to this property you have, buses, downtown, shopping centers, medical centers, schools, mountain, train, urbanization, clear views, passage area, children's areas IBI: € 1592