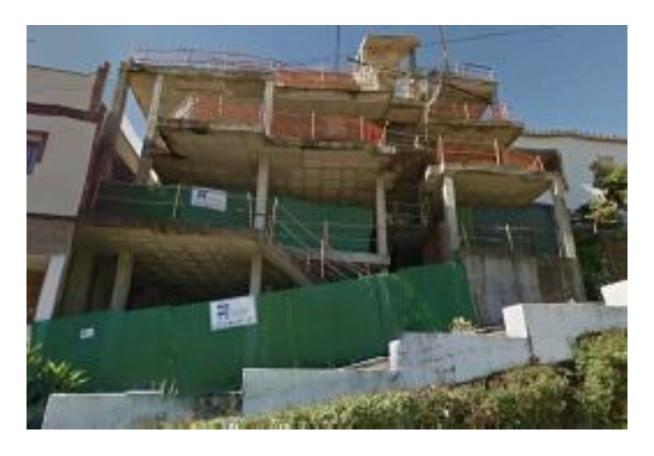

## Benahavís

Rooms: 0 Bathrooms: 0 M²: 363 Price: 550,000 €

Status: Sale Property Type: Commercial Reference: R3442912 Publish date: 12.05.23

premise

Overview:Plot with a residential building under construction which is approximately 40% complete, located in the sought after village of Benahavis, Málaga. The structure was originally designed to accommodate 7 apartments with 7 parking spaces, 8 storage rooms. Two apartments and 1 Duplex on the Ground Floor, 2 Apartments on the First Floor and another 2 Apartments on the Second Floor. This is an excellent investment opportunity taking into account that building in Benahavis pueblo is very limited therefore there is a high demand for this type of product in this area. Floor plans available on request.