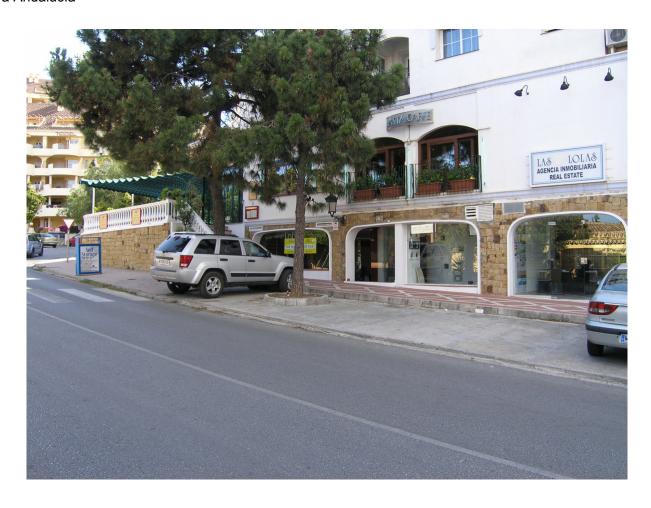

## Commercial premise

Nueva Andalucía

Rooms: 0 Bathrooms: 2 M²: 140 Price: 495,000 €

Status: Sale Property Type: Commercial Reference: R3513646 Publish date: 12.05.23

premise

Overview:Commercial premises in a very central location in Nueva Andalucía, close to Centro Plaza and Puerto Banús. The property is on street level and has big shop windows to the busy street with parking spaces in front. It has 140m² in total and is divided up into 2 locals. One of 80m2 and the other one of 60m2. The actual rental income is 2.100 Euros per month. The tenants have been in there for years and have always paid the rent on time, which guarantees you an ROI of approx. 5% per year.