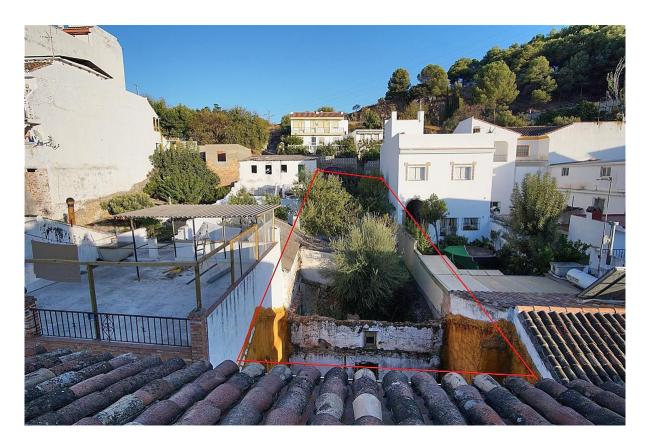

## Monda

Rooms: 0 Status: Sale Bathrooms: 0 Property Type: Land M<sup>2</sup>: 0 Reference: R3521356 Price: 69,000 € Publish date: 12.05.23

Overview:Urban 255m<sup>2</sup> plot located in the heart of Monda.The plot is situated in a pedestrian street and therefore it's a very peaceful and quiet area. It is flat and offers access via two streets located on each side. The Listing agent for itself and as agent for the vendor gives notice that: 1. These particulars are only a general outline for the guidance of intending purchasers and do not constitute in whole or in part an offer or a Contract. 2. Reasonable endeavours have been made to ensure that the information given in these particulars is materially correct, but any intending purchaser should satisfy themselves by inspection, searches, enquiries, and survey as to the correctness of each statement. 3. All statements in these particulars are made without responsibility on the part of Listing agent or the vendor. 4. No statement in these particulars is to be relied upon as a statement or representation of fact. 5. Neither Listing agent nor anyone in its employment or acting on its behalf has authority to make any representation or warranty in relation to this property. 6. Nothing in these particulars shall be deemed to be a statement that the property is in good repair or condition or otherwise nor that any services or facilities are in good working order. 7. Photographs may show only certain parts and aspects of the property at the time when the photographs were taken and you should rely on actual inspection. 8. No assumption should be made in respect of parts of the property not shown in photographs. 9. Any areas, measurements or distances are only approximate. 10. Any reference to alterations or use is not intended to be a statement that any necessary planning, building regulation, listed building