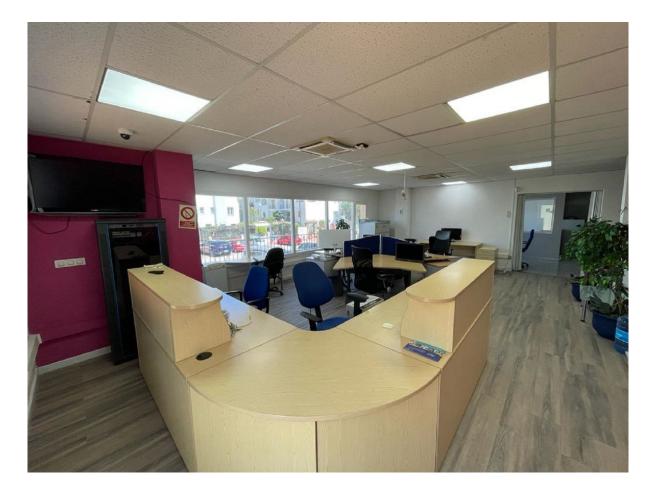

Overview:OPPORTUNITY! Office for sale on the first floor, perfectly situated in the commercial center Diana Park. This office provides first quality commercial grade ceramic and Karnheath floor tiles, an 'armstrong' brand drop ceiling, new Led lighting on energy-saving circuits it has 18 individual workstation positions & preinstalled capacity for 8 telephone lines an ideal location to develop any type of professional activity. The office is very bright and spacious is now divided in 5 rooms/offices it has also a private roof terrace upstairs a small kitchen and 2 toilets. Area is very easy access to the N-340 motorway and only 5 minutes in car to San Pedro de Alcántara