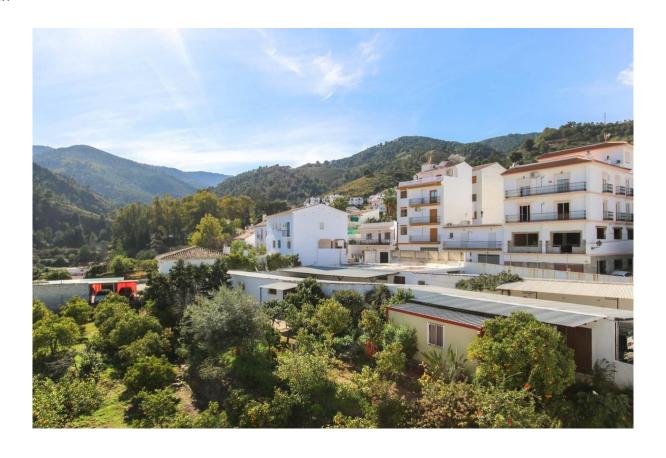

Status: Sale

premise

Reference: R3626735

Publish date: 12.05.23

Overview:BUSINESS Opportunity . Apartment building . INVESTMENT . Great location . SPA Village . Possible Rural Tourism Opportunity 6 apartments and a commercial area for sale in the centre of Tolox. There are four two bedroom apartments, a larger three bedroom apartment and a smaller one bedroom apartment in the building. There is a also a large garage for resident parking. The commercial premises is 117m2, a huge space for any business. This property would be ideal for anyone looking to invest in the property rental business. The charming white village of Tolox lies against the steep hills of the Sierra de las Nieves, at the end of a side road from the C-344 Málaga-Ronda. It offers beautiful views of the vast rolling countryside below and impressive high mountain peaks above. Tolox is quietly famous for its SPA-waters and one of the gateways to national park Sierra de las Nieves. The Tolox SPA (Fuente Amargosa Health Spa) attracts large numbers of pilgrims and SPA-visitors that stay in the area each year. The water is said to work wonders with respiratory ailments due to a mild gas it gives off. Besides the healing waters, the national park Sierra de las Nieves, is a wild and stunning area for rural tourists to discover. The wildlife is impressive and views often breathtaking. Tolox is the ideal place to relax and enjoy the slow, peaceful pace of its Andalusian inhabitants. Don't be surprised if you see an old man roaming the streets on its horse or donkey, this is part of the authentic and untouched lifestyle. Tolox is located an hour's drive (60 km)