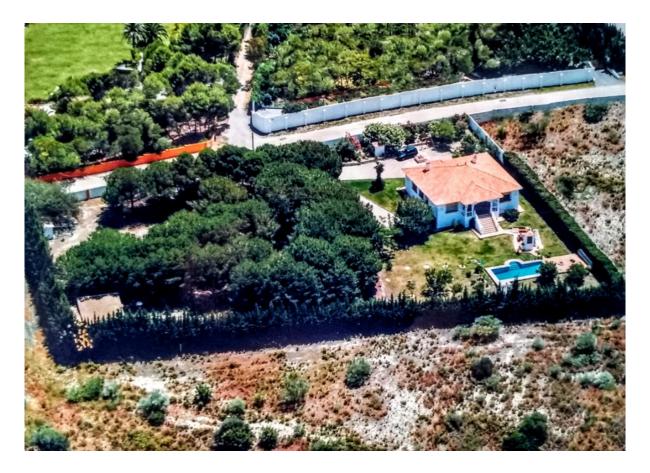

## Benahavís

Rooms: 6Bathrooms: 5M²: 435PricStatus: SaleProperty Type: Rustic house Reference: R3642374Pub

Price: 6,000,000 € Publish date: 12.05.23

Overview:Impressive farm of 28,000 m2 for sale in an unbeatable location and with spectacular views; right next to the Los Flamengos golf course, the Villa Padierna hotel and surrounded by high-end villas and homes. It has built a 300 m2 chalet with 4 bedrooms and 4 bathrooms, basement, pool and gardens, as well as a 75 m2 guest house with 2 bedrooms and a bathroom. Unique investment opportunity, due to its location and the urban development that the entire area is currently experiencing, with the construction of several urbanizations and luxury villas. The original farm has 84,000 m2 and was divided into three. Possibility of selling the other two attached parts together. 1st Floor.