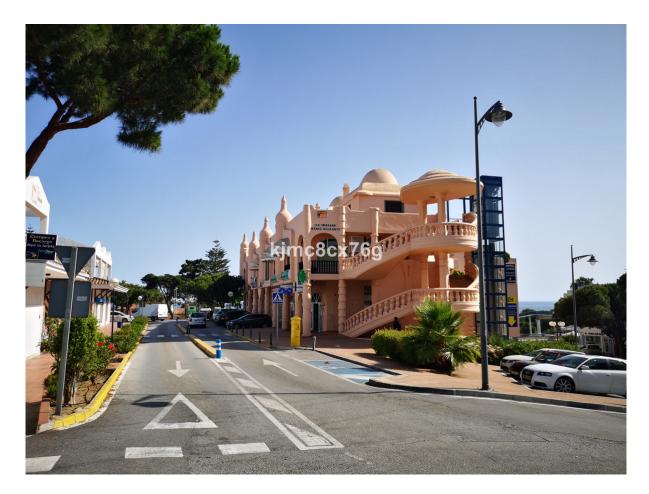

Overview:For sale commercial premises in a booming commercial area in Calahonda. In full operation for years, the property has decided to sell this asset consisting of 67 m2. It offers beautiful views of the sea facing south, lots of light and a very good distribution. Divided into two rooms, although it would be very easy to tear down the partition so that the place was completely open. It also has two accesses. Fully settled area, the place is located a few meters from other reference shops such as Banco Sabadell, Supersol, Lidl, bars, restaurants, pharmacy, cafeteria, etc. Very easy to park on the street or in the free public parking that is next to the enclosure. You can also walk in less than 5 minutes to reach La Luna beach.