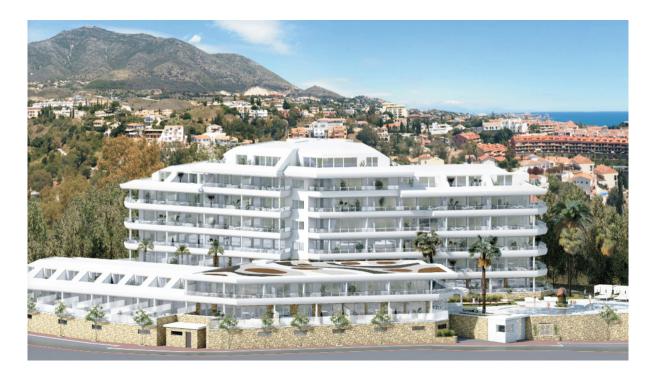

## Torreblanca

Rooms: 2 Bathrooms: 2 M²: 82 Price: 350,000 €

Status: Sale Property Type: Floors Reference: R3727948 Publish date: 12.05.23

Overview:Monte Paraiso is the most exclusive and sought after projects in Fuengirola area. All the apartments in this residential are south west facing with large and sunny terraces offering breathtaking panoramic views to the sea and the city. The development offers spectacular communal areas including Beach Type Pool and Bubbles Pool, Children's pool, Zen park and outdoor areas with ornamental features, A state-of-the-art fitness center with sauna, Residents Club House and business center, Chillout area, BBQ area and summer kitchen, Children's playground and petanque alley and Concierge service. Only 1300 meters from the beach and 800 meters from the train station which has a commuter line that links Fuengirola to the airport, High-Speed railway and the city of Málaga with its museums, restaurants and shops. Middle Floor Apartment, Torreblanca, Costa del Sol. 2 Bedrooms, 2 Bathrooms, Built 82 m², Terrace 17 m². Setting: Urbanisation. Orientation: South West. Condition: Excellent, New Construction. Pool: Communal. Climate Control: Air Conditioning, Hot A/C, Central Heating. Views: Sea, Mountain, Pool. Features: Covered Terrace, Lift, Fitted Wardrobes, Private Terrace, Gym, Utility Room, Ensuite Bathroom, Marble Flooring. Furniture: Optional. Kitchen: Fully Fitted. Garden: Communal. Security: Gated Complex, Entry Phone, 24 Hour Security. Parking: Underground, Private. Utilities: Electricity. Category: Holiday Homes, Investment, Resale, Contemporary.