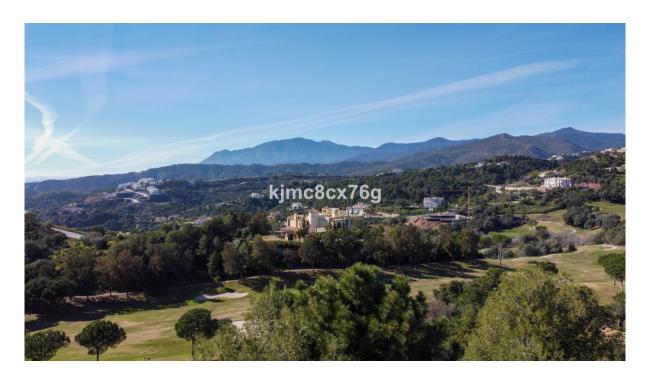

## Benahavís

Rooms: 0 Bathrooms: 0 M²: 0 Price: 750,000 €

Status: Sale Property Type: Land Reference: R3768247 Publish date: 12.05.23

Overview:This is one of the very last front-line golf plots available on the very prestigious Marbella Club Golf Resort and has magnificent views to the golf course, social club and the sea. The plot has a total area of 4,427 m2 and a building allowance of 490 m2, which refers to built areas above ground only (it does not include basements, patches or terraces). The Marbella Golf Club Course is a perfect blend of nature, golf, unique restaurant and service excellence. The club has highly developed streets and security, etc and sits amongst the hills of Benahavis. This magnificent golf course sits in the heart of the Costa del Sol and enjoys spectacular views of Gibraltar, the African coastline, Mediterranean Sea and the surrounding mountains: a truly wonderful place to live. Attached to the course, the club boasts the famous Marbella Club Equestrian Centre and it's unique luxury livery stables. The Equestrian Centre is proud to hold the Spanish National Show Jumping Competitions and has a state of the art modern arena - perfect to learn to ride a horse in.