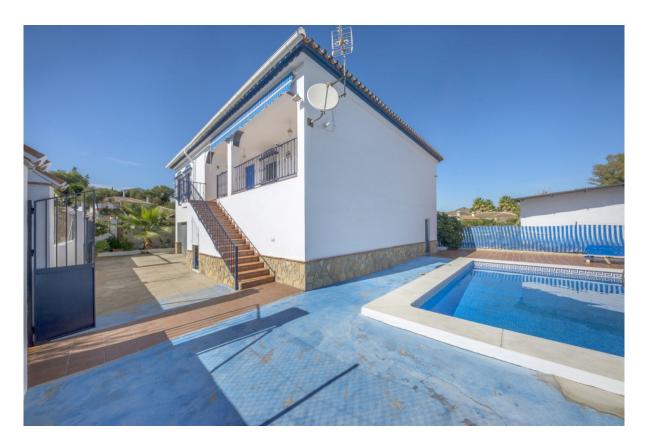

## Pizarra

Rooms: 4 Status: Sale Bathrooms: 2 Property Type: Villa M<sup>2</sup>: 330 Reference: R3792412 Price: 249,000 € Publish date: 12.05.23

Overview:This spacious villa is located between the villages of Pizarra and Estacion de Cartama in an area called 'Aljaima'. There is a train station close by which means you can get to Malaga or Pizarra quickly! The property consists of 2 floors. It's more of a "upside down house" The living unit is upstairs and is accessible via an outside staircase. This floor offers a large living / dining room with fireplace, a fully equiped kitchen, 4 bedrooms, a bathroom and a terrace with views of the countryside and mountains. Downstairs there is a large open space with a second bathroom. This space can be converted into a guest apartment or, for example, an office, a large garage or a hobby room. The property has a private terrace with a 8x4 swimming pool with barbaque and a small garden with some fruit trees. The property is located in a quiet cul-de-sac just 200 metres from a bus stop and a 10 minute walk from the train station. The villa does not have AFO, but it can be obtained. Buyers need either to be cash buyers or use a bank that finances campo houses.