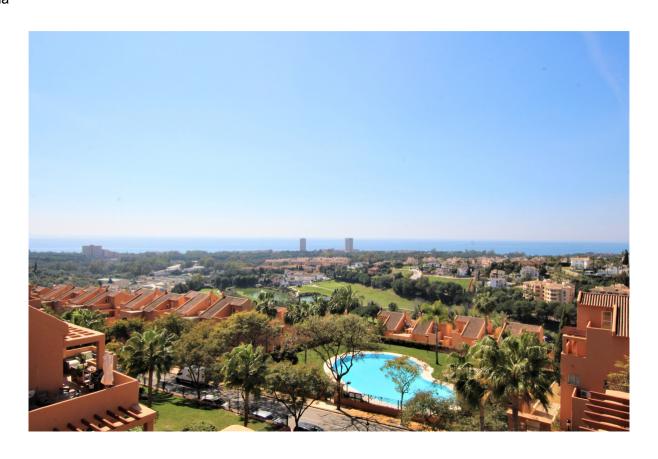

## Penthouse

Elviria

Rooms: 2 Bathrooms: 2 M²: 106 Price: 349,000 €

Status: Sale Property Type: Penthouse Reference: R3812029 Publish date: 12.05.23

Overview:Magnificent duplex penthouse with stunning views over looking the Santa Maria Golf course and the Mediterranean coast line. On the lower level you will find a bright and airy lounge/diner, fully fitted kitchen, en suite bedroom and huge terrace that's wraps around the whole apartment. All rooms on this level have access to this terrace and it lends itself to breath taking views of the green rolling hills at the rear and sea and golf views from the side and front. Due to the angle, it points to the east, south and west with all day sunshine, making this apartment the best in the whole complex!! On the upper level you have the master suite with a private terrace and panoramic views over the whole area. Features include air conditioning throughout, fitted wardrobes, both bedrooms en suite, fibre optic internet and a private underground parking with storage room comes included in the price. Set within a secure gated complex with communal gardens and two pools. Walking distance to the Santa Maria Golf and country club. The beach, shops and restaurants are a three minutes drive, Marbella town centre is a twelve minutes drive and just 30 minutes to Málaga Airport.