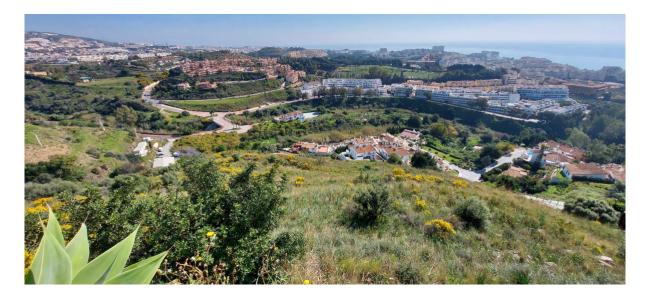

## Benalmadena Costa

Rooms: 0 Status: Sale Bathrooms: 0 Property Type: Land M<sup>2</sup>: 15,591 Reference: R3823444

Price: 5,800,000 € Publish date: 12.05.23

Overview: The orientation is, fundamentally, north, south and east and in any of these winds you can enjoy extraordinary views that go from the southern slope of the town to the sea. Given the orientation of the land, exposure to the sun is total over the entire area. In total, there is 15,591M2 of land on which a maximum of 195 homes can be built. Of these 15.591M2 are available to build 10,913M2 on which a total of 136 homes and/or a "Pueblo Mediterráneo" can be build (depending on what the developer prefers). The remaining 4,677 M2 are designated for building "VPO" homes (up to 59 units maximum). Please note that we have a list of buyers (!) who are eager to purchase the VPO homes.