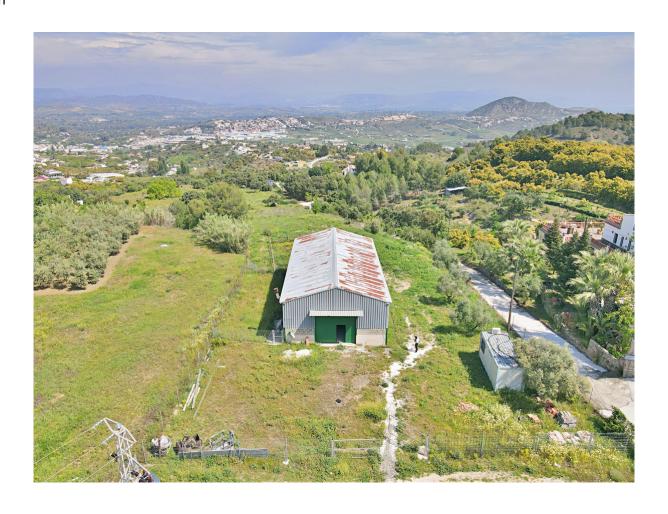

## Commercial premise

Coín

Rooms: 0 M<sup>2</sup>: 200 Price: 400,000 € Bathrooms: 0

Property Type: Commercial Reference: R3840301 Status: Sale Publish date: 12.05.23

premise

Overview:200 m2 industrial warehouse on a 12,000 m2 plot and a 400 m2 urban plot in a highly sought-after urbanization in Coin, just 1 min by car from the main road. It is in a very good area near the school and surrounded by a green area with views of the town, it is suitable for setting up any type of business, apart from it, an urbanization is planned to be built in front of it, so it is a very good investment. Distribution: It has an area of 200 m2 (20x10x8) and is located on a 12000 m2 semi-fenced plot. The warehouse has 2 entrances, one front and one rear, both manual. You have the possibility of making a mezzanine because it has the appropriate height. The warehouse has two rooms at the rear that can be transformed into offices. The urban plot on which the house of your dreams can be built is located in front of the warehouse. If you want to invest, this is your moment, it is a warehouse with a plot that has a lot of potential.