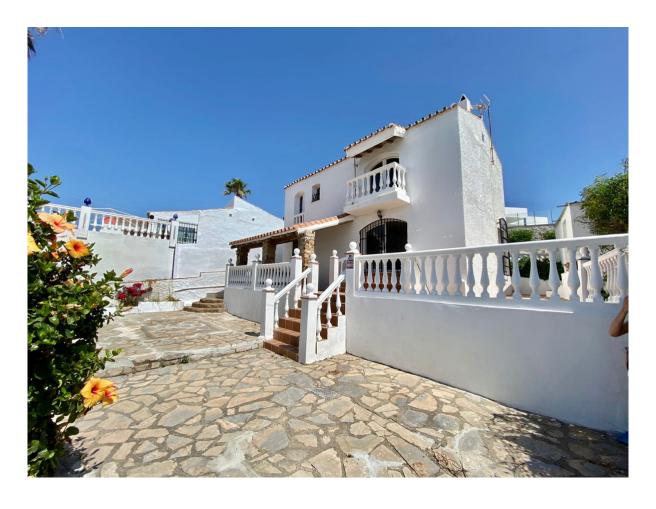

## Punta Chullera

Rooms: 2 Bathrooms: 2 M²: 90 Price: 370,000 €
Status: Sale Property Type: Villa Reference: R3874891 Publish date: 12.05.23

Overview:Unique property with stunning panoramic sea views to Gibraltar and Africa. Andalusian style villa located halfway between Sotogrande and Manilva 3 minutes walk to the beach. The villa is distributed as follows: On the lower level, entrance that gives access to a hall, living room where we can enjoy panoramic views of the sea and Gibraltar, large terrace with private plot. On the same level there is a full bathroom and kitchen. On the upper floor is the master bedroom suite with magnificent views and the second bedroom. Both with built-in wardrobes. The property has a private covered garage, in addition the private garden offers enough space to build a private pool. Investment opportunity!