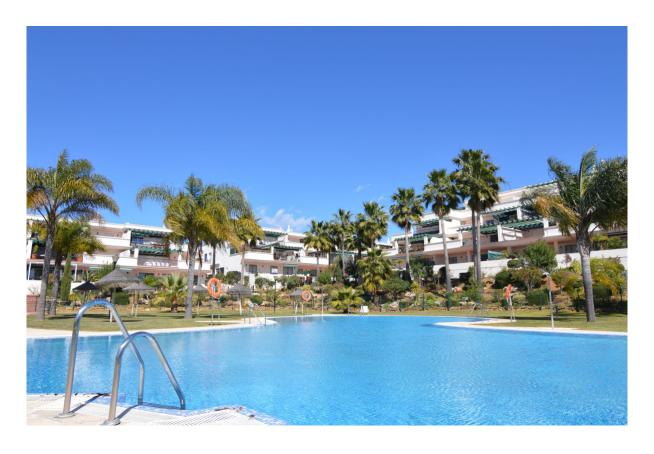

## **Floors**

Nueva Andalucía

Rooms: 2 Bathrooms: 2 M²: 100 Price: 360,000 €

Status: Sale Property Type: Floors Reference: R3919918 Publish date: 12.05.23

Overview: Near Puerto Banus, (price isn't negotiable) Nice corner apartment in the popular community of Lorcrimar IV. This corner apartment is orientated to the East and enjoys very nice views to the communal area, lovely mature gardens and swimming pool. Lorcrimar is well known for its large open terraces, this apartment has an L shape terrace to enjoy not only the morning sun but the afternoon sun as well. The location of Lorcrimar is unbeatable, easy walking distance to the beach, to Puerto Banus and to San Pedro. leaving all the amenities at your doorstep. This apartment has a private parking space and there is a lift. Inside the apartment is spacious and bright, 2 bedrooms and 2 bathrooms.