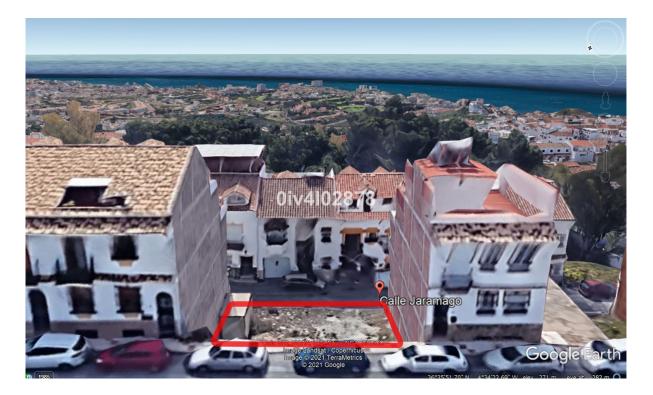

## Benalmadena Pueblo

Rooms: 0 Status: Sale Bathrooms: 0 Property Type: Land M<sup>2</sup>: 0 Reference: R3933274 Price: 300,000 € Publish date: 12.05.23

Overview:Urban plot of 216m2 (composed of 2 neighbouring plots of 108m2 each) located in Benalmadena Pueblo, great location, close to shops restaurants and everything the charming Pueblo has to offer. Large building allowance for apartments or townhouses given that the plot spans 2 streets at 2 different heights. Allowance of 1,1587m2/m2=250,28m2 living build area plus garage of aprox 100m2 (located on lower street level i.e ground floor on lower street or -2 on higher street) ,basement (1st floor of lower street level or -1 of higher street) of aprox 100m2, and for build area for attic level (located 3rd floor from upper street or 4th floor from lower street). C1 Classification=Casco. Total build area is in excess of 650m2 subject to planning permission.