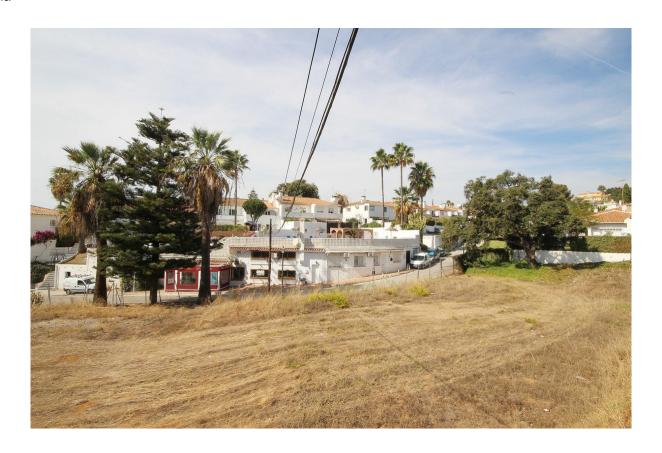

## Land

Elviria

Rooms: 0 Bathrooms: 0 M²: 0 Price: 450,000 €

Status: Sale Property Type: Land Reference: R3945733 Publish date: 12.05.23

Overview: This plot of urban land in the lower area of Las Cumbres de Elviria and very central with all adjacent supplies can be purchased with a project already completed for a paddle sports club with three courts and housing or without the project for the new owner in this place to build a single-family house with 0.20% of buildability currently allowed plus basement. In the area there are hardly any plots for sale, the exit to the N340 is very close and walking distance to many stores, large supermarkets and on the other side all the services that the center of the village of Elviria offers. The area is increasingly demanded by buyers and investors for keeping a low density of construction, many parks and green areas and long sandy beaches, the oldest properties in the neighborhood are gradually being renovated.