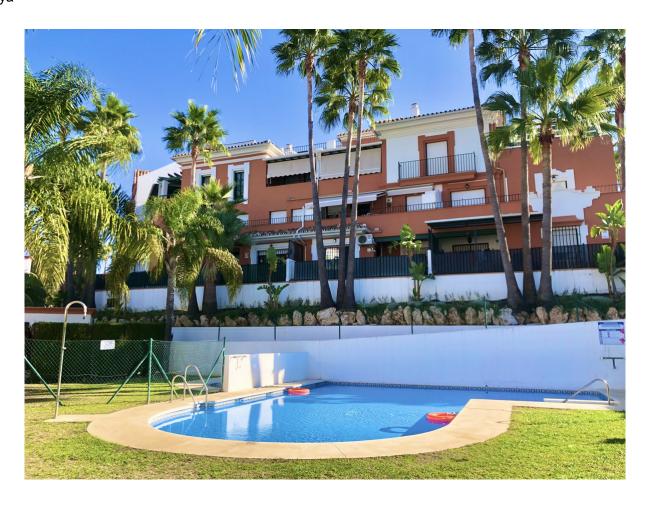

## Atalaya

Rooms: 2 Bathrooms: 2 M²: 75 Price: 245,000 €

Status: Sale Property Type: Floors Reference: R3947203 Publish date: 12.05.23

Overview:BEAUTIFUL APARTMENT IN THE CLOSED URBANIZATION - LUNA BLANCA GOLF, BETWEEN SAN PEDRO AND ESTEPONA. LOCATED CLOSE TO ALL SERVICES, 10 MIN DRIVE FROM PUERTO BANUS. WEST FACING WITH PARTIAL VIEWS TO THE SEA, THE GARDEN AND THE COMMUNAL SWIMMING POOL. IT CONSISTS OF ENTRANCE HALL, LARGE LIVING / DINING ROOM WITH LARGE WINDOWS AND EXIT TO THE COVERED TERRACE. FULLY FURNISHED KITCHEN. 2 DOUBLE BEDROOMS AND 2 BATHROOMS. BUILT-IN CABINETS. MARBLE FLOORS. BUILT: 75 M2 + 15 M2 OF TERRACE. IBI EXPENSES: € 449 / YEAR, COMMUNITY: € 80 / MONTH, GARBAGE: € 115 / YEAR.