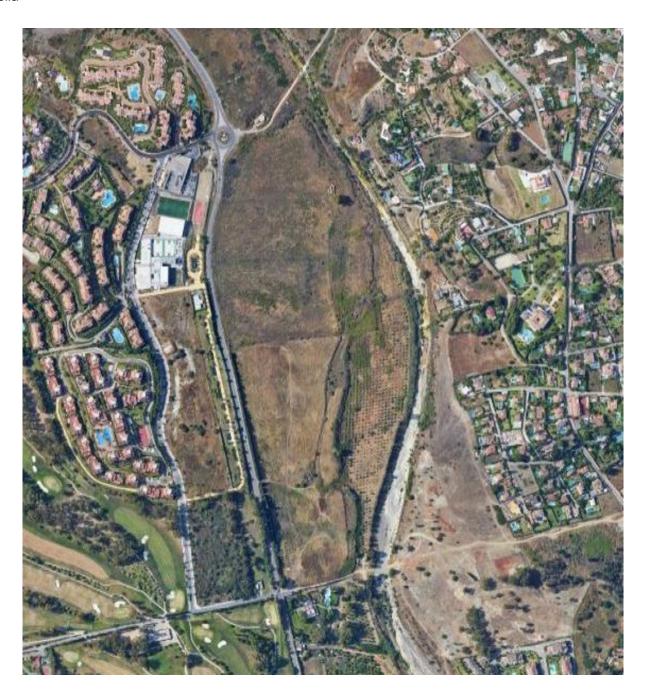

## Marbella

Rooms: 0 Status: Sale Bathrooms: 0 Property Type: Land M²: 0

Reference: R3963775

Price: 75,000,000 €
Publish date: 12.05.23

| Estepona, three kilometers from the beach, as well as 7 minutes drive from one of the most famous and popular               |
|-----------------------------------------------------------------------------------------------------------------------------|
| places in Marbella - Puerto Banus. Perfectly flat, practically does not require leveling and high-cost investments,         |
| because it is located in an area of □□immediate proximity with a developed infrastructure (road, power line,                |
| sewerage, water, including the possibility to connect to the technical water supply for the parkland), in conjunction       |
| with a unique climate this makes this location particularly attractive. Also, the most important point is that this site is |
| included in the Innovation Program and is undergoing a retraining procedure for the construction of a hotel complex         |
| of the highest category, which has no analogue at the moment on the territory of Spain. The project is carried out          |
| with absolute interest and, accordingly, with the full support of the local administration. The project will include a      |
| hotel complex (maximum area of □□5,400 m2 excluding basements), a huge park area and other auxiliary                        |
| structures necessary for high-quality and multidisciplinary service for vacationers. For more information and               |
| presentation, please call 693 933 904 info@costaprestige.com                                                                |
|                                                                                                                             |