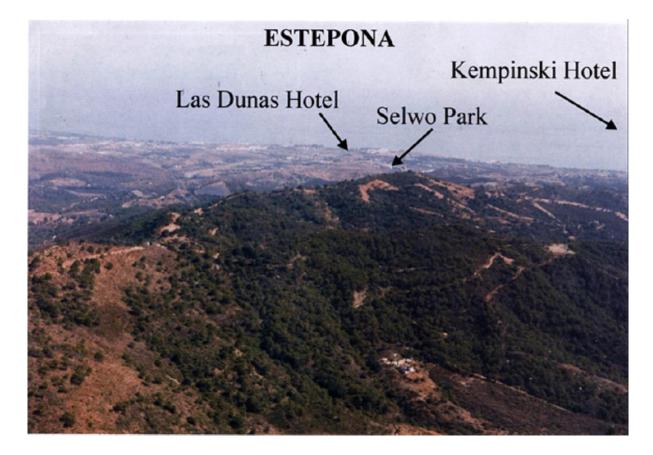

## Estepona

Rooms: 0 Status: Sale Bathrooms: 0 Property Type: Land M<sup>2</sup>: 0 Reference: R3969550 Price: 8,000,000 € Publish date: 12.05.23

Overview:Magnificent estate of 1/2 million square meters located in the valleys behind Las Dunas and the Kempinski Hotel in Estepona. Situated approximately 6 kilometers from the main coastal road, and a large part of the land borders Rio Velerin. Great mountains and sea views as far as Gibraltar and Africa can be seen from most part of the estate. The estate has an existing rustic farm house with 4 bedrooms, 2 bathrooms, kitchen/breakfast room, living room as well as several out buildings. The land has in the past been used for a Vineyard, Mango Plantation, Hunting Estate and Olive grove. Planning: The area is currently 'green belt' and therefore the minimum plot size is 30.000 sq.m. Each plot could accommodate a farm house of appr. 1.000 sq.m. with its own plantation. Possible other uses could comprise: hotel, environmental group activity construction, camping, medical, school, equestrian or sports facilities. Roads: The driveway to the house is appr. 1 kilometer long and there are appr 6 km of dust roads within the estate. Water and Electricity: The property has mains electricity and permission to take 25.000 cubic meters per annum of water from the river (an average house consumes about 350 cubic meters per annum. the property also has a shared well. There are two large storage tanks on the property. The property has its own transformer.