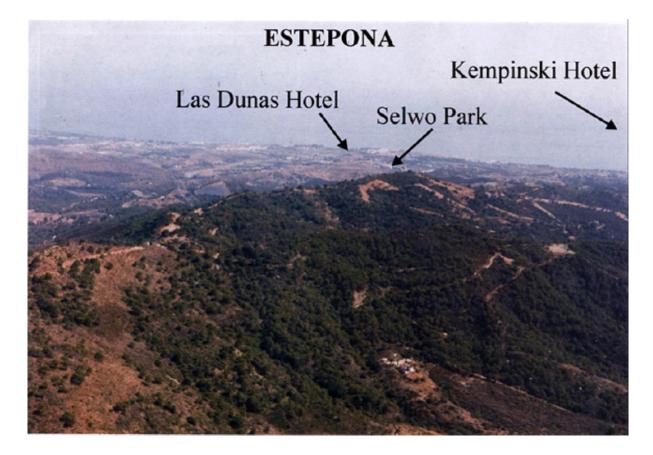

## Estepona

Rooms: 0 Status: Sale Bathrooms: 0 Property Type: Land M<sup>2</sup>: 0 Reference: R3969556 Price: 2,000,000 € Publish date: 12.05.23

Overview:Magnificent estate of 95.000 square meters located in the valleys behind Las Dunas and the Kempinski Hotel in Estepona. Situated approximately 6 kilometers from the main coastal road, and a large part of the land borders Rio Velerin. Great mountains and sea views as far as Gibraltar and Africa can be seen from most part of the estate. The property is an entire mountain top with a road going round the perimeter. Electricity : The property is connected to the mains electricity supply. Water : Permission has been granted for a large water deposit to be constructed near this plot. Right of way to the river will be granted. The entire estate has access to 40,000 cubic metres from the river per annum. Wildlife: The property has eagles, wild boar, partridge, hawks, deer, mongoose, foxes, and pigeon. Views: Many parts of this plot have outstanding views from Gibraltar to Puerto Banus. Planning: The area is currently 'green belt' and therefore the minimum plot size is 30.000 sq.m. Each plot could accommodate a farm house of appr. 1.000 sq.m. with its own plantation. Possible other uses could comprise: hotel, environmental group activity construction, camping, medical, school, equestrian or sports facilities.