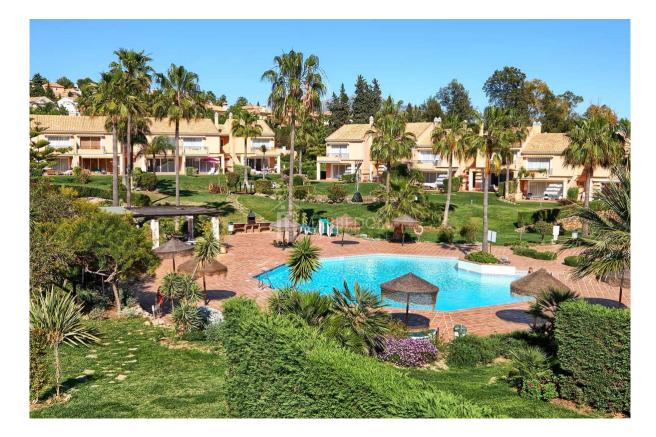

## El Paraiso

Rooms: 3Bathrooms: 4M²: 157Price: 385,000 €Status: SaleProperty Type: Terraced<br/>TownhouseReference: R3975775Publish date: 12.05.23

Overview:Paradise Park, El Paraíso, Benahavis. Magnificent modern luxury with 3 bedrooms, all en suite, corner townhouse with a large spacious terrace overlooking the manicured gardens and a large swimming pool. An excellent community of only 36 houses out of 27.000m2 of gardens, water courses, children's area and large community pool. This small eclave of houses is located between the El Paraiso golf course and the Atalaya golf course This house has the best location in Paraiso Park enjoying the morning sun from the terraces and the back garden and in the late afternoon from the front of the house. All 3 bedrooms are en-suite and the house has had many extras added, making it a very desirable property. There is a covered carport with a large storage room. The development has a large community pool, a small pool for children, a children's play area with swings and a golf driving range with a net for residents. Paraiso Park is located in the municipality of Benahavis, where this white town known as Gastro Village for its excellent restaurants is only 5 minutes away by car. The nearest beach is about 5 minutes away by car