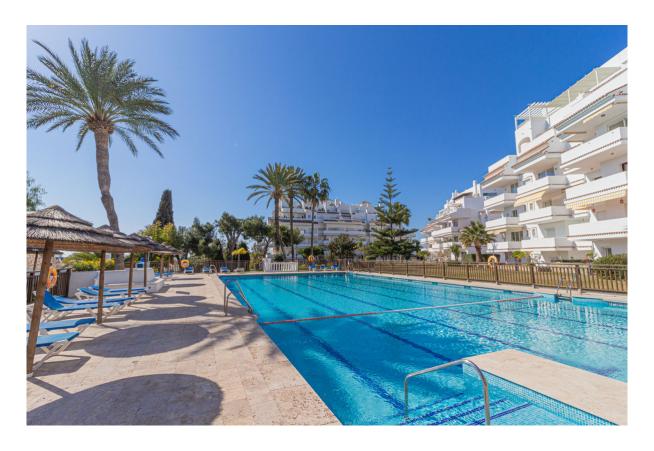

## Nueva Andalucía

Rooms: 2 Bathrooms: 0 M²: 98 Price: 429,000 €

Status: Sale Property Type: Floors Reference: R3991684 Publish date: 12.05.23

Overview: Apartment in perfect location, situated next to Centro Plaza and Puerto Banús! Welcome to this little gem, situated just a few steps from Centro Plaza and a short walk down to Puerto Banús, the harbour and the beach. This apartment offers 2 bedrooms, 1,5 bathrooms, and an open plan kitchen and living room. It also offers two terraces, one with south orientation and lovely views over Nueva Andalucía and the sea, and another covered and glassed west facing terrace with mountain and garden views that you can enjoy all year around. Beautiful green community gardens and swimming pool. Situated close to all amenities and the beach. Welcome! Distance Centro Plaza Commercial Centre: 350 m Marbella Casino: 300 m Beach: 1 km Puerto Banús: 1 km Marbella centre: 6,5 km San Pedro de Alcántara: 4 km Málaga airport: 59 km

## Features:

Pool, Air conditioning, None, None, Lift, Parking