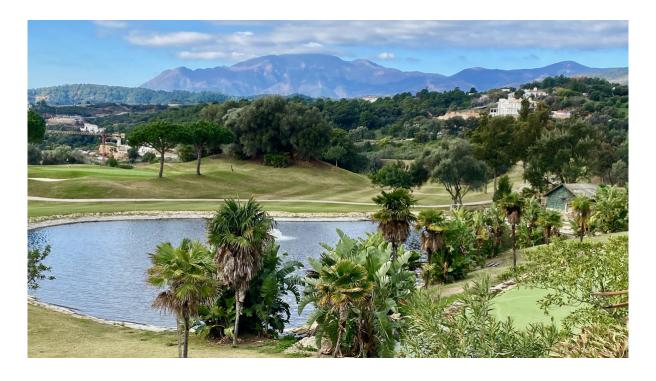

## Benahavís

Rooms: 0 Bathrooms: 0 M²: 0 Price: 1,300,000 €
Status: Sale Property Type: Land Reference: R3992317 Publish date: 12.05.23

Overview: Excellent front line golf residential plot is situated in luxurious gated community of Marbella Club Golf Resort. The plot has open golf, mountain and sea views, it is flat and has a southwest orientation. It is one of the best plots available in Marbella Club. This plot is 7300m2 and privileged location within the resort a short walking distance from the clubhouse, driving range and equestrian center. Marbella Club Golf with an award-winning 18-hole golf course designed by Dave Thomas. Its offers a charming clubhouse with excellent restaurant and 24-hours security.