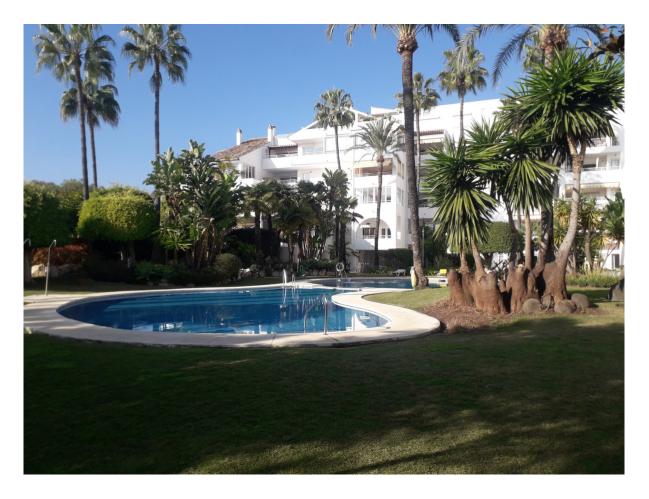

## Atalaya

Rooms: 2 Status: Sale Bathrooms: 2 Property Type: Floors M²: 89 Reference: R4001239

Price: 199,000 € Publish date: 12.05.23

Overview:Bright apartment located in a fantastic luxury urbanization. This apartment has stunning panoramic views of the sea, gardens and pool. It is built with the best qualities, double glazing, marble floors, hot / cold air conditioning. In addition to being very well distributed and have a garage space and hot and cold water included in the price! This exclusive urbanization is located walking distance to shops and amenities as well as the beach. 5 minutes by car from Puerto Banús and the beach and within walking distance of supermarkets, restaurants, shops, schools and all the amenities It is a gated community with large private gardens, 24 security hours as well as 24-hour reception. Show Less