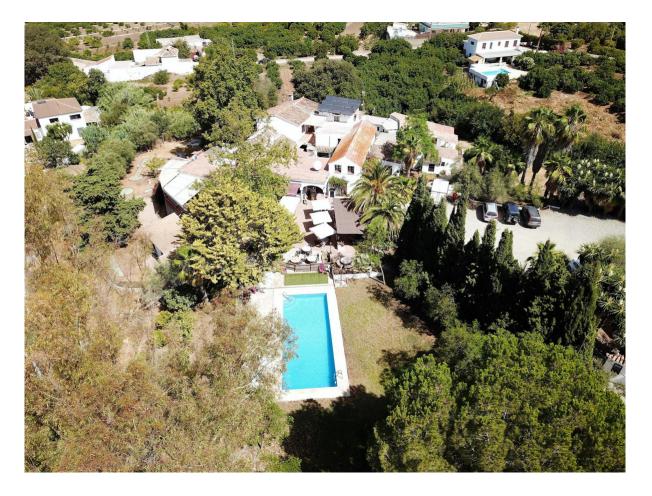

Overview:This Country Inn (Hotel) & Restaurant located in a great location at Alhaurin El Grande with bar and swimming pool, is a freehold business opportunity with plenty of potential. Originally a farmhouse, built over 350 years ago, this beautiful historical property has long been a popular destination for locals and visitors from all over the world. It has since been converted into a family run Country Inn, full of charm and character, nestled in the campo within the picturesque town of Alhaurín el Grande. A versatile thriving business all year round. The summer months offer alfresco dining around a tree lined courtyard, with food served outside on the poolside terrace. Winter and the colder months, diners can enjoy the cosy atmosphere of the indoor dining room in front of the fireplace. The restaurant is one of the best in the area with 4star reviews on Google and TripAdvisor. The hotel offers mix of accommodation (singles, doubles, family rooms) 11 bedrooms with private bathrooms. There is a separate building with 3 bedrooms which could be utilized for a separate onsite owner's accommodation or turned into a chalet style accommodation. The rooms could use refurbishing but are fully functional and operational. The grounds include

ample parking, views of the countryside, free WIFI, mini golf, chess & pétanque. The restaurant has positive online reviews and a goof reputation in the area. Viewings are strictly by appointment only! For more information please get in touch. Please visit our website for more photos or request an unbranded window card.