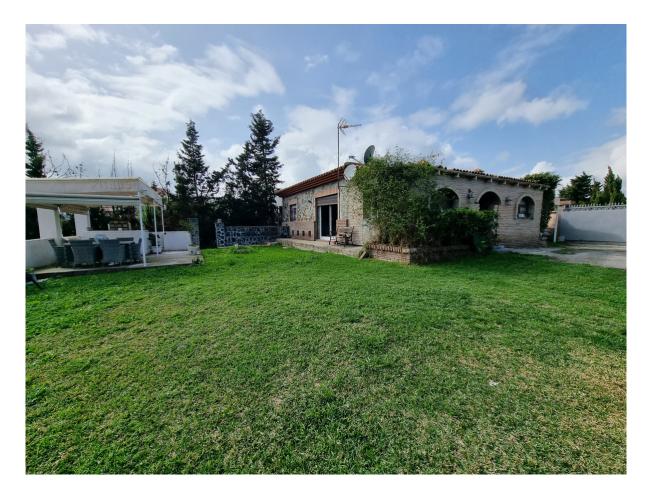

## Manilva

Rooms: 3 Status: Sale Bathrooms: 1 Property Type: Villa M<sup>2</sup>: 130 Reference: R4026208

Price: 480,000 € Publish date: 12.05.23

Overview:Beautiful south facing 3-bed chalet with private garden and panoramic sea views in Manilva. The property is distributed on a single floor, as follows: from which we enter, we have the large living-dining room with fireplace and large glass patio doors with access to the garden and allowing plenty of sunlight. The kitchen is open, but can be easily closed off if needed. It is wide, with large windows with garden view and fully equipped with appliances and lots of storage space. All 3-bedrooms have walk-in closets and the master has direct access to the garden area. The family bathroom has a massage bathtub and double sinks. The house has tile floors throughout a includes AC system. The outdoor space is very large, over 2300m2 and has different areas dedicated for entertaining with a covered terrace area and barbeque too and plenty of garden. There is parking space for several cars and space to build a pool if wanted. The property counts with storage and it is sold fully furnished. The location of the property is ideal, in a quiet spot but only 2 mins drive to the beach and amenities