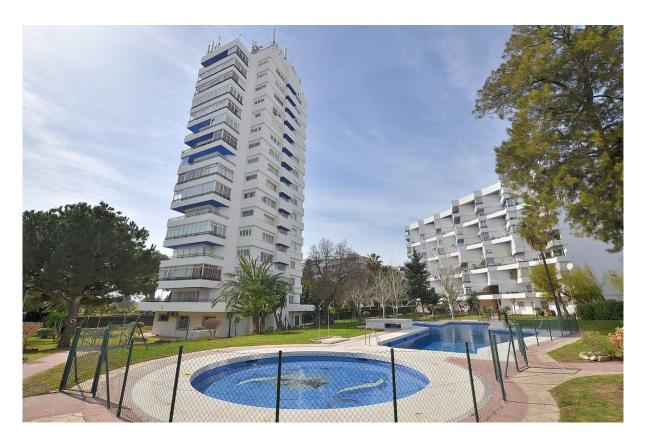

## **Floors**

Arroyo de la Miel

Status: Sale Property Type: Floors Reference: R4033465 Publish date: 12.05.23

Overview:CORNER DUPLEX apartment located in the heart of Arroyo de la Miel (Benalmádena), the best location with all amenities just steps from your front door. LARGE SOUTHWEST FACING TERRACE of 15 m2 approx. The complex has communal parking. THE PROPERTY NEEDS FULL RENOVATION. In the main floor, next to the living room and kitchen, a 4th bedroom was built. It is one of the biggest properties in the whole complex (150 m2 in total). Gated complex with large swimming pool, gardens and communal parking. The distribution is as follows:
-Main floor: Hall, bathroom, spacious lounge, kitchen and 4th bedroom with access to the terrace. -Top floor: 3 bedrooms + bathroom. Total size: 150 m2. Terrace: 15 m2. Floor: 1st. Community fees: 129 €/month. Orientation: Southwest. Year of construction: 1975. \*Distances: -Train, bus and taxi station: 25 mts. -Restaurants and shops: 25 mts. -Supermarket: 125 mts. -Airport: 13.7 km.