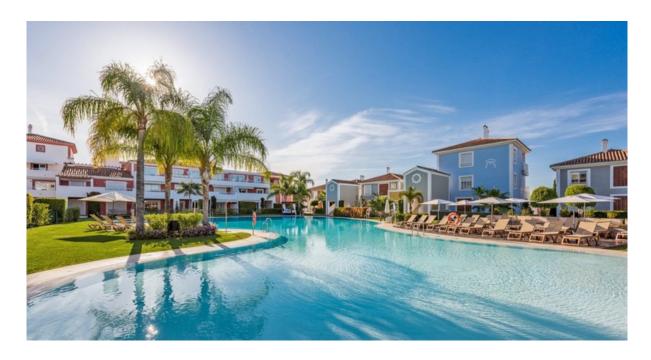

## Atalaya

Rooms: 2 Bathrooms: 2 M²: 97 Price: 359,000 €

Status: Sale Property Type: Floors Reference: R4057762 Publish date: 12.05.23

Overview: Excellent property located in the lower part of Atalaya, next to Guadalmina and San Pedro Alcántara, a few minutes from Puerto Banús and the beach. Walking to all kinds of services such as supermarkets, restaurants, golf courses... etc. Ground floor apartment with excellent qualities and in perfect condition, it has two bedrooms and two bathrooms, a fully equipped open kitchen, a living room with direct access to a 15m2 terrace and a 35m2 private garden. The property includes a garage and storage room. It is located within a complex with gardens and community pool and restaurant. An ideal property for clients looking for a home with very good qualities close to all kinds of services.

## Features:

Pool, Air conditioning, Lift, None, 24H Security, Parking, Golf, None, None, None