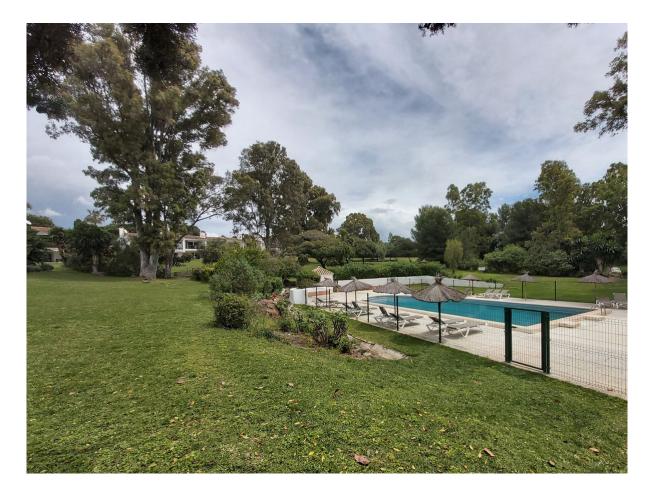

## Atalaya

Rooms: 3 Status: Sale Bathrooms: 2 Property Type: Terraced Townhouse M²: 106

Reference: R4058188

Price: 279,950 € Publish date: 12.05.23

Overview:Three bedroom, two bathroom townhouse in gated complex This comfortable family home is located within an easy stroll of shops and restaurants. Ideally located for a family, it is close to local school bus routes as well as many other amenities. Holidaymakers will also enjoy the close proximity to the beach (10 to 15 minute walk via a footbridge), international supermarkets, transport links and more. The complex is gated for extra security and there is a designated parking space outside the property. Inside, the ground floor has a spacious double width open plan living and dining room with patio doors leading out on to a tiled garden with access to the green area behind. The garden has plenty of space for relaxing, dining, barbecuing and more. Also on this level you will find a full bathroom, kitchen and separate utility area. Upstairs, three good sized, bright double bedrooms share access to a family bathroom. Two of the bedrooms have an east facing terrace, ideal for morning sun. Also from here there is access to a private roof terrace with lovely views across the green area to the Mediterranean. The third bedroom is west facing and has its own individual airconditioning unit. Just a short walk from the house is the community pool

shared by this complex and the neighbouring community. It is surrounded by a lot of green land, ideal for children to run around or for taking time out to enjoy a bit of nature. A very peaceful corner yet so close to so many amenities.