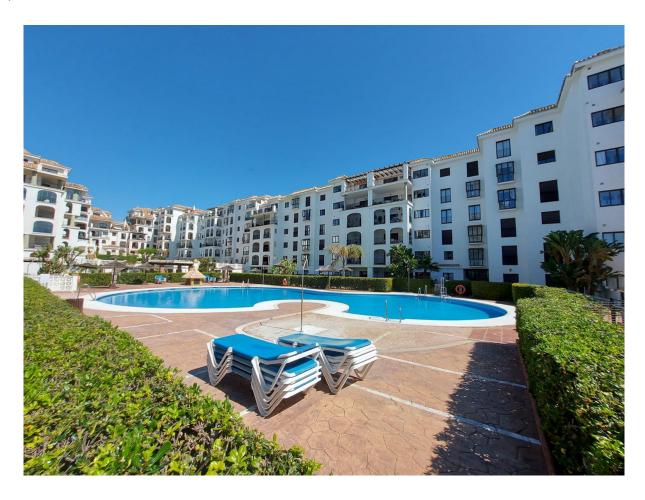

## **Floors**

La Duquesa

Rooms: 2 Bathrooms: 2 M²: 85 Price: 249,000 €
Status: Sale Property Type: Floors Reference: R4062280 Publish date: 12.05.23

Overview:Location, Location - Urb. Marina de la Duquesa, South facing, Front line beach development. Close to all amenities. Middle Floor Apartment, La Duquesa, Costa del Sol. 2 Bedrooms, 2 Bathrooms, Built 85 m², Terrace 15 m². Setting: Beachfront, Close To Golf, Close To Port, Close To Shops, Close To Sea, Marina, Close To Marina, Urbanisation, Front Line Beach Complex. Orientation: South. Condition: Excellent. Pool: Communal. Climate Control: Air Conditioning, Hot A/C, Cold A/C. Views: Sea, Port, Garden. Features: Covered Terrace, Lift, Fitted Wardrobes, Near Transport, Satellite TV, ADSL / WIFI, Paddle Tennis, Storage Room, Utility Room, Ensuite Bathroom, Marble Flooring, Double Glazing, Fiber Optic. Furniture: Fully Furnished. Kitchen: Fully Fitted. Garden: Communal. Security: Gated Complex, 24 Hour Security. Parking: Underground, Garage. Utilities: Electricity, Drinkable Water. Category: Beachfront, Holiday Homes, Investment, Luxury, Resale.