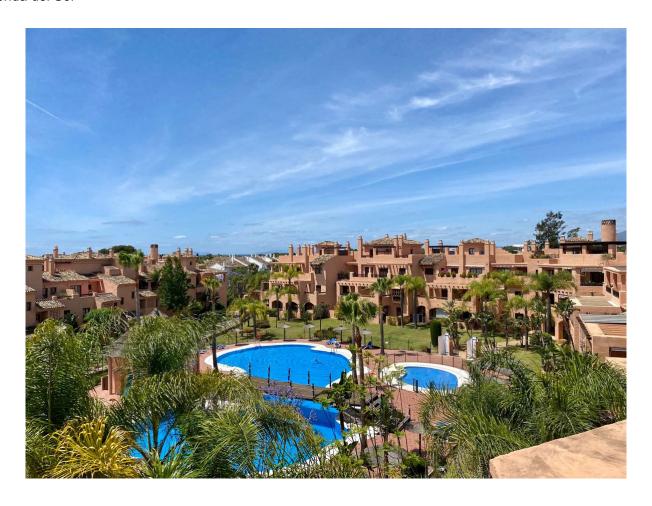

## Penthouse

Hacienda del Sol

Rooms: 2 Bathrooms: 2 M²: 168 Price: 450,000 €

Status: Sale Property Type: Penthouse Reference: R4069102 Publish date: 12.05.23

Overview:Penthouse, Hacienda del Sol, Costa del Sol. 2 Bedrooms, 2 Bathrooms, Built 0 m². Setting: Commercial Area, Beachside, Close To Golf, Close To Port, Close To Shops, Close To Sea, Close To Town, Close To Schools, Close To Skiing, Close To Marina, Urbanisation. Orientation: West. Condition: Excellent. Pool: Communal, Children's Pool. Climate Control: Air Conditioning, Hot A/C, Cold A/C, Fireplace. Views: Sea, Garden, Pool. Features: Covered Terrace, Lift, Fitted Wardrobes, Near Transport, Private Terrace, Solarium, Satellite TV, ADSL / WIFI, Gym, Sauna, Paddle Tennis, Tennis Court, Storage Room, Utility Room, Ensuite Bathroom, Marble Flooring, Jacuzzi, Barbeque, Double Glazing, Fiber Optic. Kitchen: Fully Fitted. Garden: Communal. Security: Gated Complex, Entry Phone, 24 Hour Security. Parking: Underground, Garage, Covered, More Than One, Private. Utilities: Electricity, Drinkable Water, Telephone. Category: Beachfront, Golf, Holiday Homes, Investment, Luxury, Resale, Contemporary.