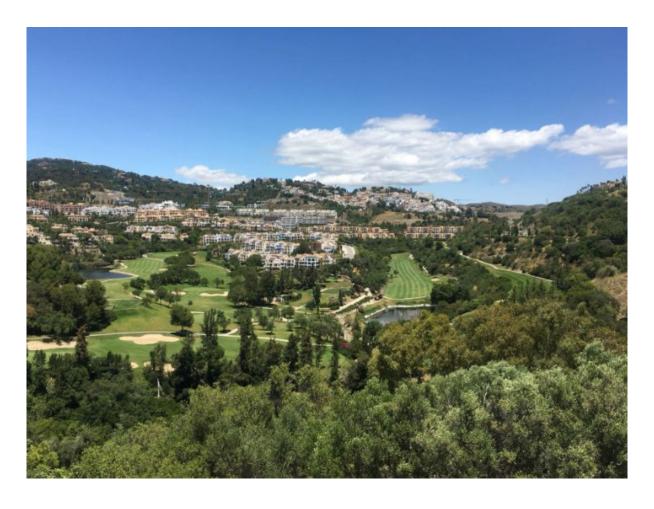

## Benahavís

Rooms: 0 Status: Sale Bathrooms: 0
Property Type: Land

M²: 0 Reference: R4069225 Price: 600,000 €
Publish date: 14.01.24

Overview:It is on a hill and the views are outstanding. To the front with views of the sea to Gibraltar and to the rear with views of Los Arqueros golf course with the mountains behind. Nobody can block the views. It is licensed for a house covering 647.80 m2 of land with up to 1943.40 m3 of total construction over 2 floors (and basement). The urbanization is on the Ronda road 1 km north of the motorway exit, so it has excellent road communication. Small commercial area and bars 200 meters from the entrance of the urbanization. 10 minutes to Puerto Banus. In the municipality of Benahavis such low IBI charges and no community fees.