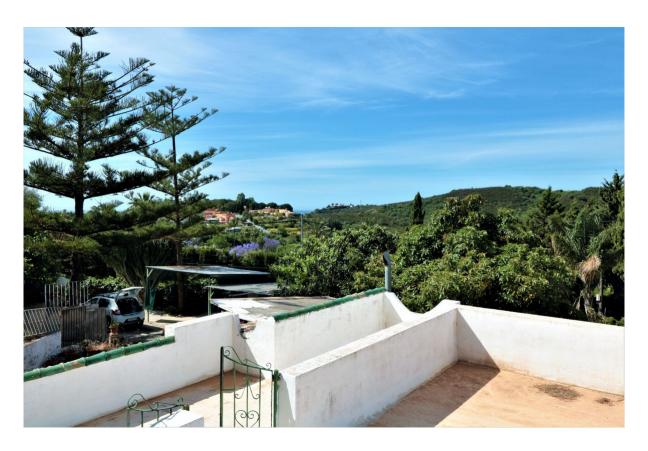

## El Padron

Rooms: 4 Bathrooms: 3 M²: 200 Price: 460,000 €

Status: Sale Property Type: Rustic house Reference: R4070251 Publish date: 12.05.23

Overview:SPECTACULAR ESTATE IN THE PADRÓN AREA JUST 2 KILOMETERS FROM THE SEA. The farm consists of a land of 7000 square meters, fruit trees, forest and pine area, orchard and two properties. The main house with three bedrooms, a living room, bathroom and toilet and a fully equipped kitchen with an adjoining door to the porch. It has a covered porch and an open terrace and a large solarium with wonderful views of the sea and the mountains, where a second floor could be built. In the garden area there is another small but complete house, a bedroom, a toilet, a small living room and a kitchen. The farm is large and with two thousand possibilities to have an incredible home, the property is country style but with enormous potential, magnificent views, surrounded by nature, and a few kilometers from the sea. Truly an investment with great profitability.