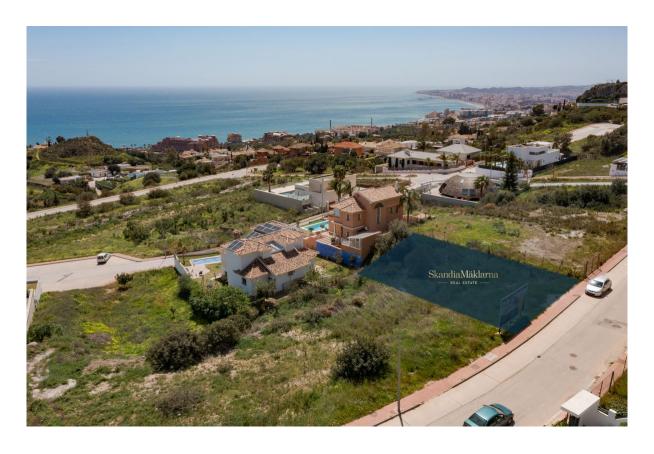

## Benalmadena

Rooms: 0 Bathrooms: 0 M²: 0 Price: 350,000 €

Status: Sale Property Type: Land Reference: R4071373 Publish date: 12.05.23

Overview:Located in the urbanization Retamar, Buddhist stupa area in Benalmádena. This getaway on the Malaga coast has become one of the most appreciated areas as it combines an idyllic natural environment, close to the sea and the proximity to important areas such as the airport, some white villages such as Benalmádena Pueblo and the city of Malaga. Corner unit plot with 648.51 sqm south facing and panoramic views. Perfect for building a new home, as it allows a buildable area of up to 422.33 sqm, distributed on the basement, main floor and first floor. More than enough to enjoy the unique environment of one of the most exclusive areas of Malaga, surrounded by tranquillity and nature. Granted urban land and project available.