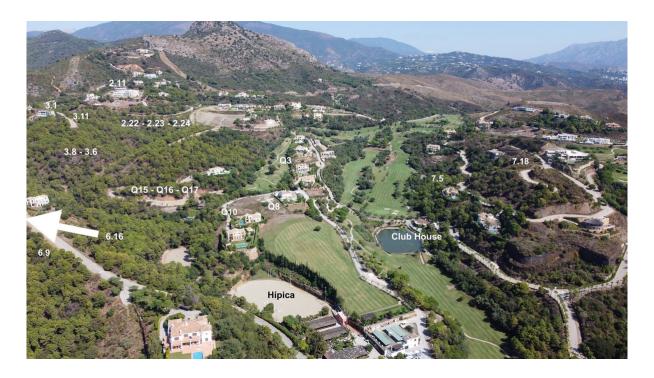

## Benahavís

Rooms: 0 Bathrooms: 0 M²: 0 Price: 565,000 €

Status: Sale Property Type: Land Reference: R4084372 Publish date: 12.05.23

Overview:We have several plots for sale in the Marbella Club golf Resort, which is a gated community with 24 hours security, a private par 72 golf course, equestrian center and restaurant in the club house. The minimum plot size is 4.000 m2 with a building allowance of 10.6% for ground floor and first floor. Basement and terrace surfaces do not count. Since this is a hilly area, most of the basements can enjoy great views. Having such reduced building allowance is crucial in order to maintain a green environment and privacy. There are beautiful views from all the plots, some have sea views, some forest views, some golf vies and some do have a mix. This specific plot is a corner unit, bending towards the east however from its top part there are outstanding 270 degree views to the sea, Gibraltar, the African mountains... It is a fabulous location. The plot is 4.538 m2 and it has a building allowance of 481 m2, plus basement and terraces.